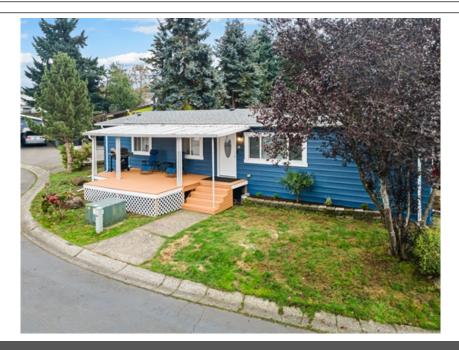

## 1615 208th St SE #30, Bothel, WA 98012

» Beds: 3 | Baths: 2 Full

» MLS #: 2174686

» Single Family | 1,344 ft<sup>2</sup>

- » Home has been redone top to bottom
- » new roof, new windows, new paint, new kitchen, new bathroom, new floors, new appliances, pre inspected
- » More Info: Under300KBothell.IsForSale.com

## Welcome Home

Welcome To Twin Creeks All Age Park! Aimazing preinspected Home. Spacious, Updated Home. Ready to Move in an Enjoy for Years. New Roof, Gutters, Paint Interior, and Exterior, Flooring, Kitchen with all new appliances and Bathrooms. Features Include A Pantry, New Kitchen with an Island and Granite Countertops, New Windows, Trim, and Blinds Newer Deck that has been Recently Stained, Lighting, And Fans. Low Lot Rent \$750. Easy Access to I5 and 405. Near Parks, Cafes, Restaurants, And The Gym. Award-Winning Northshore School District. Ideal Corner Lot. Don't Miss Out!